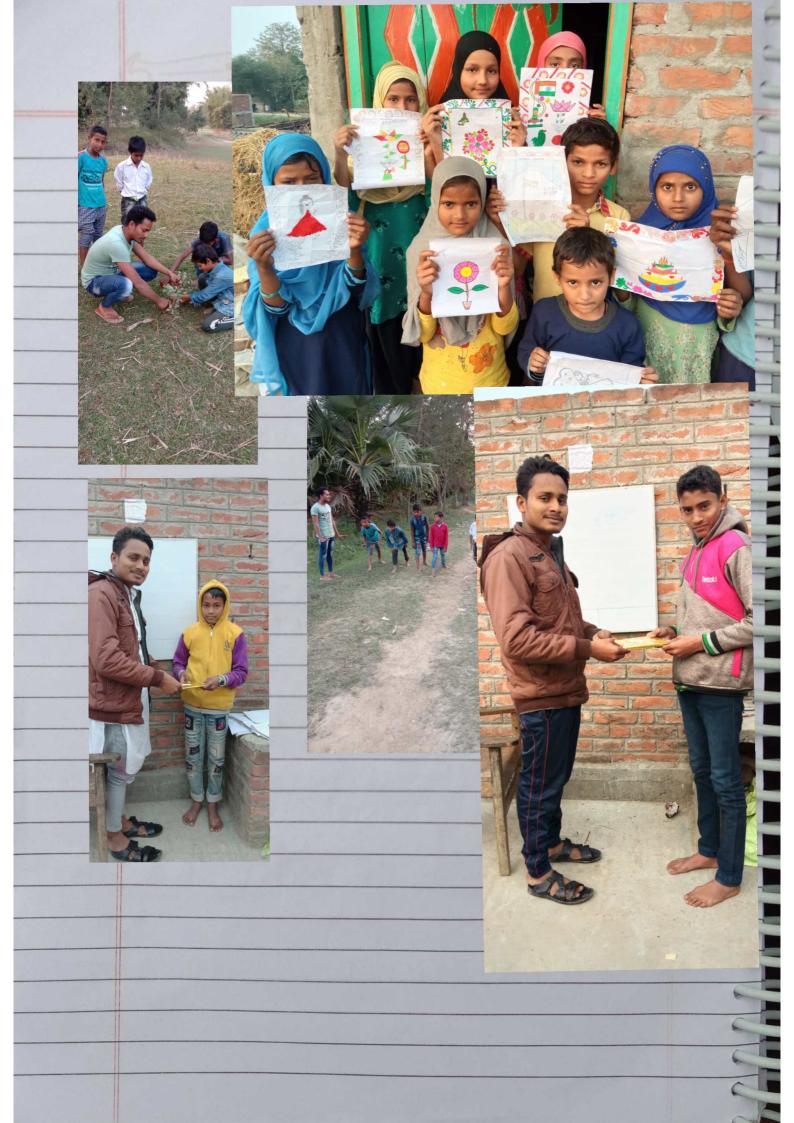

e is attached herewith.

# Motion 5- Class Teacher Incharge of Semester II and IV

It was decided that Class Teacher Incharge of Semester II and IV will be Syeda Hajera Naushin & Dr Shaheen Parveen respectively.

# Motion 7- Class Representative of Semester IV will be re-elected

It was decided that Class representative of Semester IV will be re-elected on 21st March 2022 for continuation.

# Motion 8- Staff members will suggest modification in syllabus by 11th March 2022.

Principal Mam requested all the staff members for suggesting modification in syllabus and request to suggest anyone SWAYAM Course for the Semester II& IV students by comparing the syllabus.

#### Close:-

The Chairperson thanked all the members and adjourned the meeting.

Principal

(Chairperson)

# internship Dairy



























سال کے آل کو









ACTION RESEARCH:

-: COLLEGE OF TEACHER EDUCATION:-: AURANGABAD (M.S):-

Name :- Md Naiyar Alam

CLASS :- BrEd (Bédlogical science) Regular 2020-22

Semester 2- 1 2020-22

RollaNon 3- 20BED1002AU

EntollmentNo= A201094

Supervisor \*- Ms. Rana saced.

Assif prof. Manus CTE Aurungabad Maharastera.

|   | -: CONTENT | 4  |
|---|------------|----|
|   |            | 69 |
| < |            |    |

| ***         |