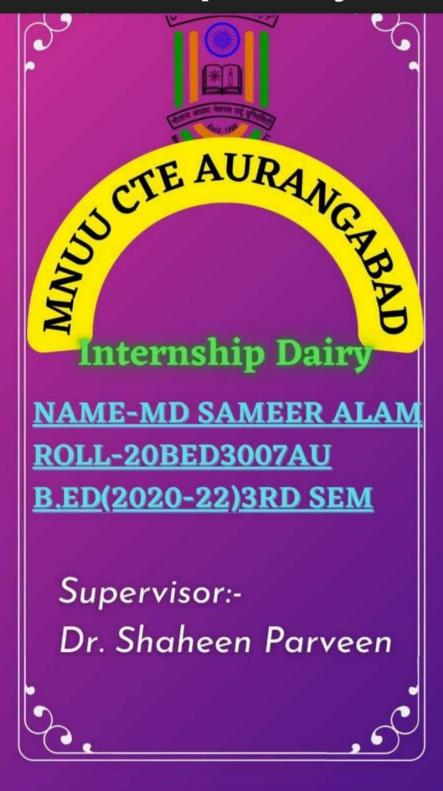

# Supervisor - Dr. Shaheen Parveen

| Sr. No. | Roll No.    | Name of the Students | MOT-1 | MOT-2        |
|---------|-------------|----------------------|-------|--------------|
| 1       | 20BED2003AU | Zeeshan Farooqui     | Maths | Phy. Science |
| 2       | 20BED2004AU | Md Aadil Haque       | Maths | Phy. Science |
| 3       | 20BED2005AU | Sabi Anwer           | Maths | Phy. Science |
| 4       | 20BED2006AU | Md Dilnawaz          | Maths | Phy. Science |
| 5       | 20BED2009AU | Md Maroof            | Maths | Phy. Science |
| 6       | 20BED3007AU | Md Sameer Alam       | Maths | Phy. Science |

#### Supervisor - Dr. Shaheen Parveen

| Sr. No. | Roll No.    | Name of the Students | MOT-1 | MOT-2        |
|---------|-------------|----------------------|-------|--------------|
| 1       | 20BED2003AU | Zeeshan Farooqui     | Maths | Phy. Science |
| 2       | 20BED2004AU | Md Aadil Haque       | Maths | Phy. Science |
| 3       | 20BED2005AU | Sabi Anwer           | Maths | Phy. Science |
| 4       | 20BED2006AU | Md Dilnawaz          | Maths | Phy. Science |
| 5       | 20BED2009AU | Md Maroof            | Maths | Phy. Science |
| 6       | 20BED3007AU | Md Sameer Alam       | Maths | Phy. Science |