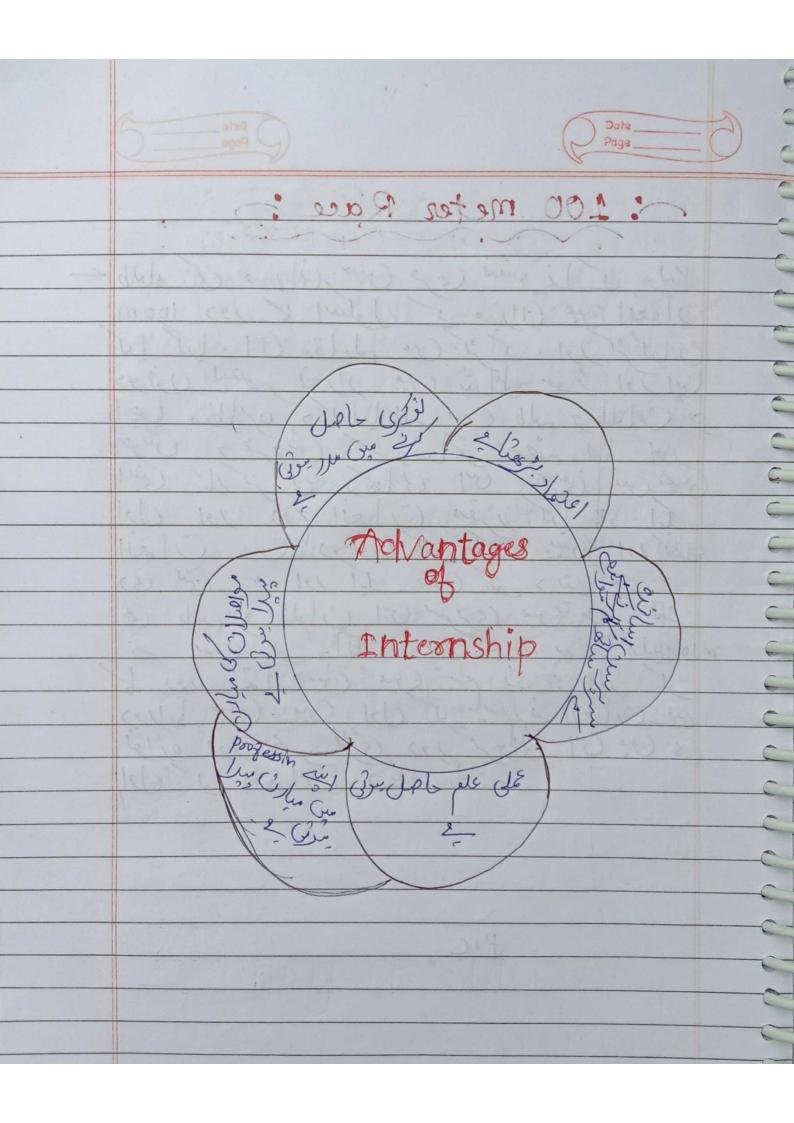

#### SCHOOL INTERNSHIP & PRACTICE TEACHING (SITP-III)

All the students of Semester IV are hereby informed that the School Internship & Practice Teaching (SITP-III) activity will be conducted for eight weeks from 21-03-2022 to 24-05-2022.