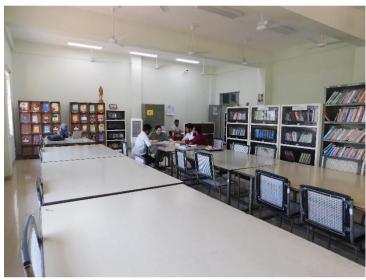

## **Library and Reading Room:**

| S. No. | Facilities                                                                                                                               | Available |
|--------|------------------------------------------------------------------------------------------------------------------------------------------|-----------|
| 1      | Seating capacity in the Reading Room                                                                                                     | 50        |
| 2      | Number of Books                                                                                                                          | 11613     |
| 3      | Number of Titles                                                                                                                         | 4974      |
| 4      | Added Books in the previous academic Session                                                                                             | 663       |
| 5      | Added Books in the Current academic Session                                                                                              | 111       |
| 6      | <ul> <li>References Books</li> <li>Encyclopedias :16</li> <li>Dictionaries: 30</li> <li>Reports : 15</li> <li>Ref. Books: 503</li> </ul> | 564       |

**Library Staff Working in Library** 

**Collection of Books in the Library** 

**Reading Room**