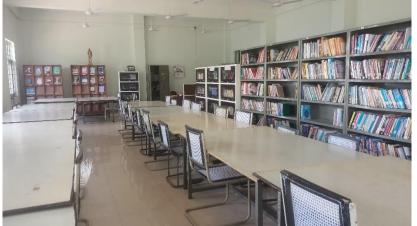

## **Library and Reading Room:**

| S. No. | Facilities                                                                                                                               | Available |
|--------|------------------------------------------------------------------------------------------------------------------------------------------|-----------|
| 1      | Seating capacity in the Reading Room                                                                                                     | 50        |
| 2      | Number of Books                                                                                                                          | 11613     |
| 3      | Number of Titles                                                                                                                         | 4974      |
| 4      | Added Books in the previous academic Session                                                                                             | 663       |
| 5      | Added Books in the Current academic Session                                                                                              | 111       |
| 6      | <ul> <li>References Books</li> <li>Encyclopedias :16</li> <li>Dictionaries: 30</li> <li>Reports : 15</li> <li>Ref. Books: 503</li> </ul> | 564       |

**Library Staff Working in Library** 

**Collection of Books in the Library** 

**Reading Room**