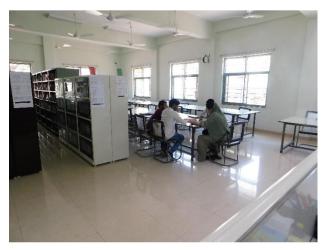

## **Library and Reading Room:**

| S. No. | Facilities                                                                                                                               | Available |
|--------|------------------------------------------------------------------------------------------------------------------------------------------|-----------|
| 1      | Seating capacity in the Reading Room                                                                                                     | 50        |
| 2      | Number of Books                                                                                                                          | 11613     |
| 3      | Number of Titles                                                                                                                         | 4974      |
| 4      | Added Books in the previous academic Session                                                                                             | 663       |
| 5      | Added Books in the Current academic Session                                                                                              | 111       |
| 6      | <ul> <li>References Books</li> <li>Encyclopedias :16</li> <li>Dictionaries: 30</li> <li>Reports : 15</li> <li>Ref. Books: 503</li> </ul> | 564       |

**Library Staff Working in Library** 

**Collection of Books in the Library** 

**Reading Room**