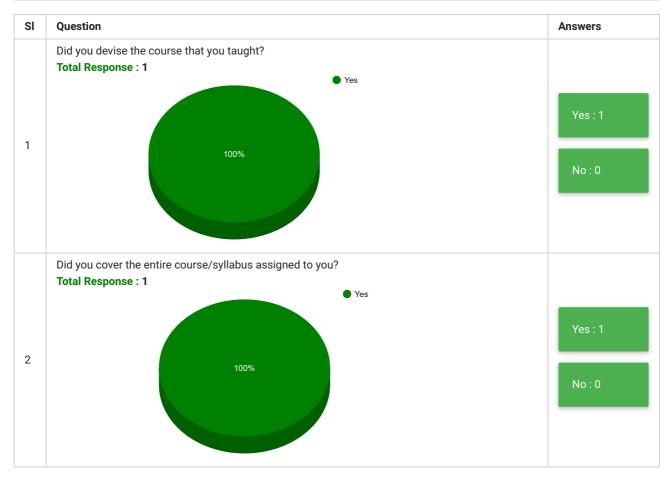

## **Botany Section Teachers' Feedback**

| Feedback Form | Teachers' Feedback | Period     | Semester Examination May-2021 |
|---------------|--------------------|------------|-------------------------------|
| School        | School of Sciences | Department | Botany Section                |
| Teacher(s)    | All Teachers       | Course(s)  | All Courses                   |