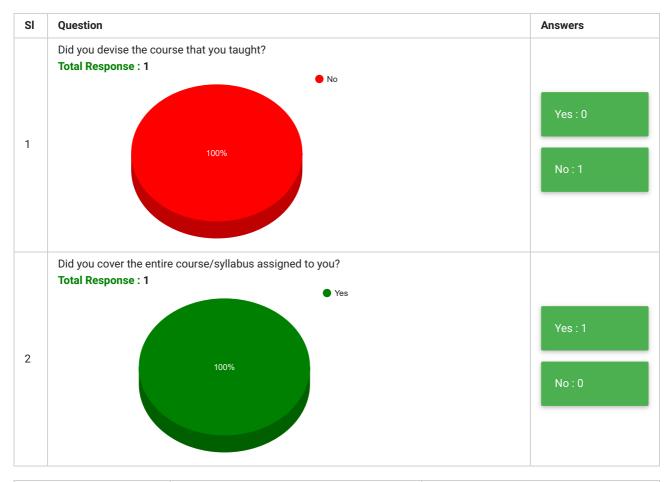

## مولانا آزاد نیشنل اردو یونیورسی मौलाना आज़ाद नेशनल उर्दू यूनिवर्सिटी MAULANA AZAD NATIONAL URDU UNIVERSITY

Gachibowli Hyderabad - 500 032 Phone: 91- 40- 23006612-15 Web: http://www.manuu.ac.in A central University Accrediterd 'A' Grade by NAAC

## College of Teacher Education - Bidar Teachers' Feedback

| Feedback Form | Teachers' Feedback            | Period     | Semester Examination May-2021        |
|---------------|-------------------------------|------------|--------------------------------------|
| School        | Colleges of Teacher Education | Department | College of Teacher Education - Bidar |
| Teacher(s)    | All Teachers                  | Course(s)  | All Courses                          |



| SI      | Question                                                             | Answer |  |  |  |
|---------|----------------------------------------------------------------------|--------|--|--|--|
| 3       | How do you wish to revise the course?                                |        |  |  |  |
| Answers |                                                                      |        |  |  |  |
| 1       | blending with technology                                             |        |  |  |  |
|         |                                                                      |        |  |  |  |
| 4       | Which ICT tool or technique did you employ for rendering the course? |        |  |  |  |
| Answers |                                                                      |        |