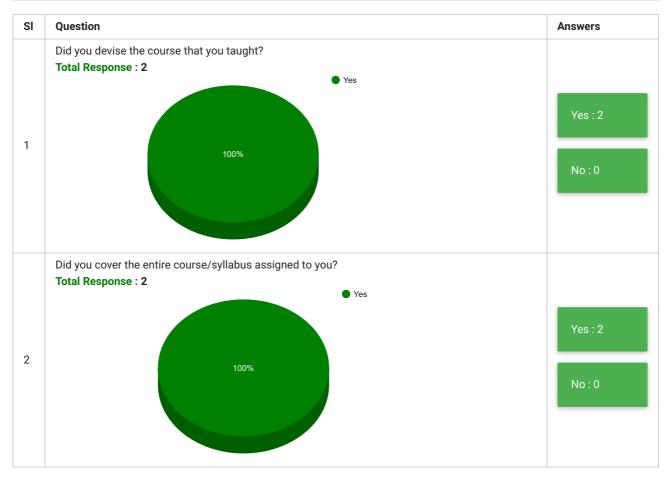

## مولانا آزاد نیشنل اردو یونیورسی मौलाना आज़ाद नेशनल उर्दू यूनिवर्सिटी MAULANA AZAD NATIONAL URDU UNIVERSITY

Gachibowli Hyderabad - 500 032 Phone: 91- 40- 23006612-15 Web: http://www.manuu.ac.in A central University Accrediterd 'A' Grade by NAAC

## Department of Mathematics Teachers' Feedback

| Feedback Form | Teachers' Feedback | Period     | Semester Examination May-2021 |
|---------------|--------------------|------------|-------------------------------|
| School        | School of Sciences | Department | Department of Mathematics     |
| Teacher(s)    | All Teachers       | Course(s)  | All Courses                   |



| SI      | Question                                                                     | Answer |  |  |
|---------|------------------------------------------------------------------------------|--------|--|--|
| 3       | How do you wish to revise the course?                                        |        |  |  |
|         | Answers                                                                      |        |  |  |
| 1       | Increase problem solving sessions.                                           |        |  |  |
| 2       | I taught SEC in V sem (Basic Statistics) and I am satisfy with the syllabus. |        |  |  |
| ,       |                                                                              |        |  |  |
| 4       | Which ICT tool or technique did you employ f