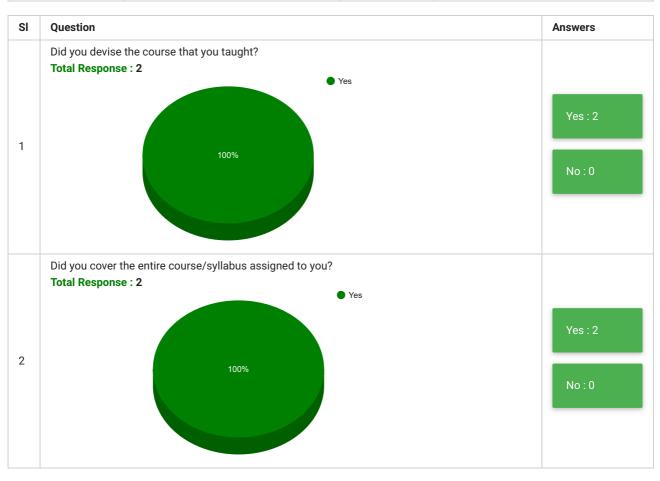

## **Department of Social Work Teachers' Feedback**

| Feedback Form | Teachers' Feedback               | Period     | Semester Examination May-2021 |
|---------------|----------------------------------|------------|-------------------------------|
| School        | School of Arts & Social Sciences | Department | Department of Social Work     |
| Teacher(s)    | All Teachers                     | Course(s)  | All Courses                   |