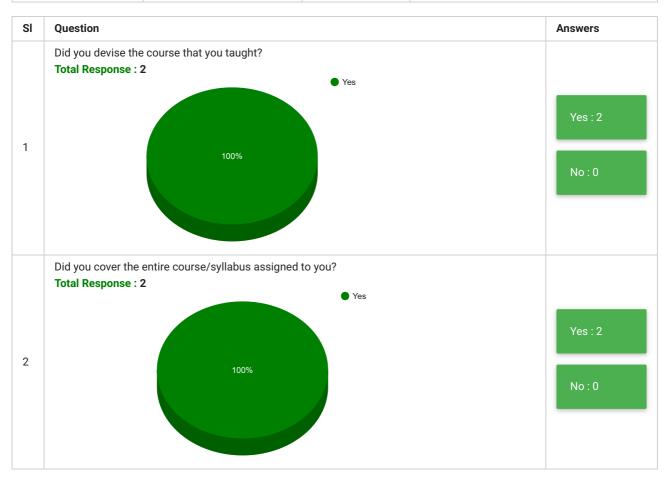

## **Physics Section Teachers' Feedback**

| Feedback Form | Teachers' Feedback | Period     | Semester Examination May-2021 |
|---------------|--------------------|------------|-------------------------------|
| School        | School of Sciences | Department | Physics Section               |
| Teacher(s)    | All Teachers       | Course(s)  | All Courses                   |