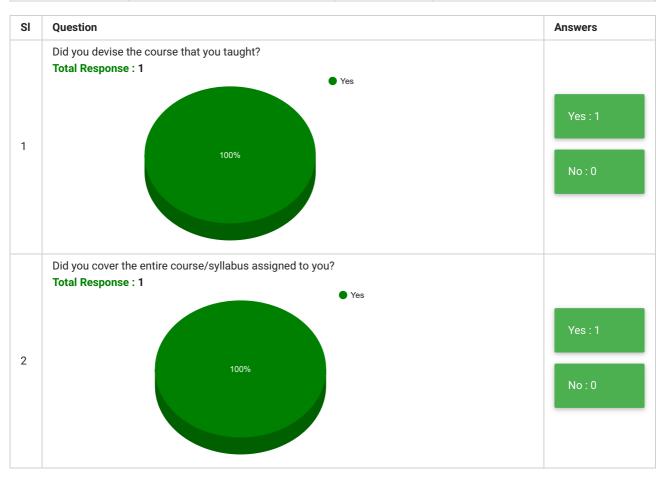

## مولان آزاد نیشنل اردو یونیورسی मौलाना आज़ाद नेशनल उर्दू यूनिवर्सिटी

## MAULANA AZAD NATIONAL URDU UNIVERSITY

Gachibowli Hyderabad - 500 032 Phone: 91- 40- 23006612-15 Web: http://www.manuu.ac.in A central University Accrediterd 'A' Grade by NAAC

## **All Departments Teachers' Feedback**

| Feedback Form | Teachers' Feedback             | Period     | Semester Examination May-2021 |
|---------------|--------------------------------|------------|-------------------------------|
| School        | School of Education & Training | Department | All Departments               |
| Teacher(s)    | All Teachers                   | Course(s)  | All Courses                   |



| SI      | Question                                                             | Answer |  |  |  |  |
|---------|----------------------------------------------------------------------|--------|--|--|--|--|
| 3       | How do you wish to revise the course?                                |        |  |  |  |  |
| Answers |                                                                      |        |  |  |  |  |
| 1       | No changes                                                           |        |  |  |  |  |
|         |                                                                      |        |  |  |  |  |
| 4       | Which ICT tool or technique did you employ for rendering the course? |        |  |  |  |  |
| Answers |