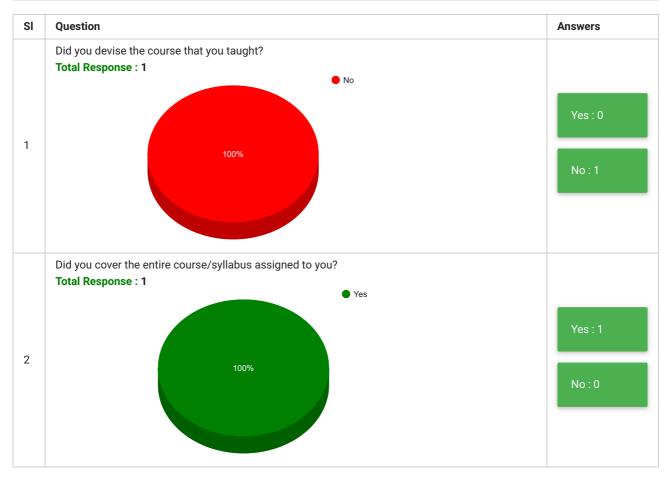

مولانا آزاد نیشنل اردو یونیور سی मौलाना आज़ाद नेशनल उर्दू यूनिवर्सिटी

## MAULANA AZAD NATIONAL URDU UNIVERSITY

Gachibowli Hyderabad - 500 032 Phone: 91- 40- 23006612-15 Web: http://www.manuu.ac.in A central University Accrediterd 'A' Grade by NAAC

## **Zoology Section Teachers' Feedback**

| Feedback Form | Teachers' Feedback | Period     | Semester Examination May-2021 |
|---------------|--------------------|------------|-------------------------------|
| School        | School of Sciences | Department | Zoology Section               |
| Teacher(s)    | All Teachers       | Course(s)  | All Courses                   |



| SI      | Question                                                             | Answer |  |  |  |
|---------|----------------------------------------------------------------------|--------|--|--|--|
| 3       | How do you wish to revise the course?                                |        |  |  |  |
| Answers |                                                                      |        |  |  |  |
| 1       | To include more of the skill component                               |        |  |  |  |
|         |                                                                      |        |  |  |  |
| 4       | Which ICT tool or technique did you employ for rendering the course? |        |  |  |  |
| Answers |                                                                      |        |